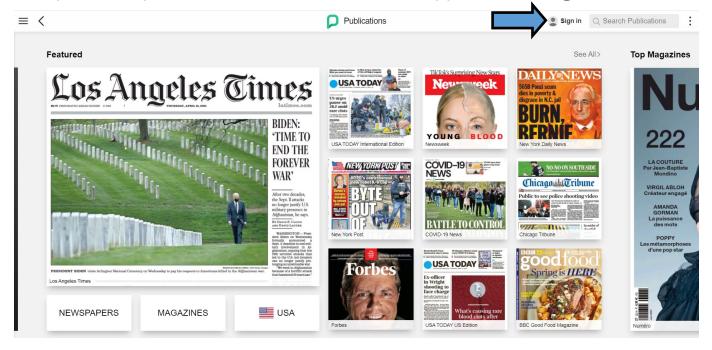

PressReader provides access to current newspapers from around the world in full-color, full-page format. Over 7,000 newspapers and magazines in over 60 languages and from over 120 countries. Articles can be translated in up to 18 languages.



1. Open www.pressreader.com or the mobile app. Click on Sign In.



## 2. Click on Library or Group button.



## 3. Search for an select Carol Stream Public Library



## 4. Click on Sign In button.



5. Type in Library barcode number and PIN and Click on Sign In.



6. A successful connection is indicated by a green cup on the top left side and a welcome message. Start browsing or search for publications.