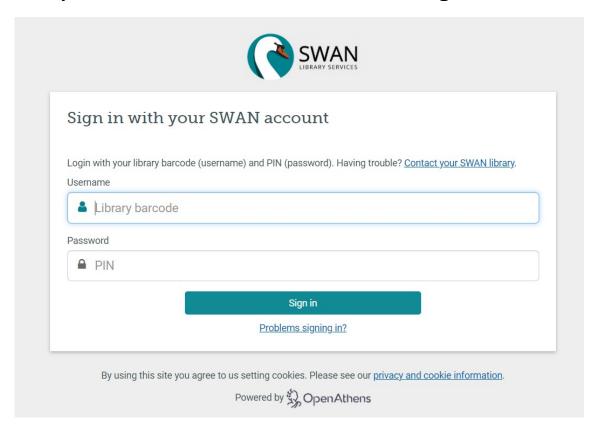

## 4. Click on Sign In button.

5. Type in Library barcode number and PIN and Click on Sign In.

6. A successful connection is indicated by a green cup on the top left side and a welcome message. Start browsing or search for publications.