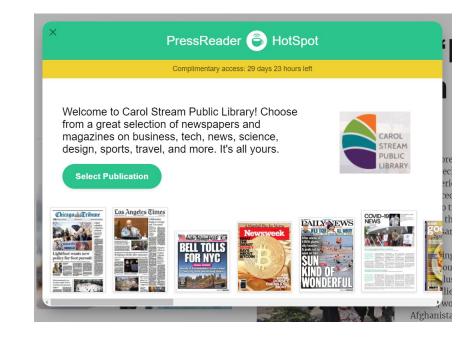

## 4. Click on Sign In button.

5. Type in Library barcode number and PIN and Click on Sign In.

6. A successful connection is indicated by a green cup on the top left side and a welcome message. Start browsing or search for publications.