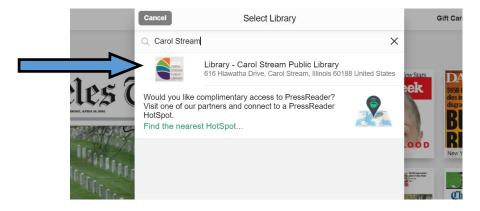

PressReader provides access to current newspapers from around the world in full-color, full-page format. Over 7,000 newspapers and magazines in over 60 languages and from over 120 countries. Articles can be translated in up to 18 languages.



1. Open www.pressreader.com or the mobile app. Click on Sign In.



## 2. Click on Library or Group button.



## 3. Search for an select Carol Stream Public Library



## 4. Click on Sign In button.



5. Type in Library barcode number and PIN and Click on Sign In.



6. A successful connection is indicated by a green cup on the top left side and a welcome message. Start browsing or search for publications.