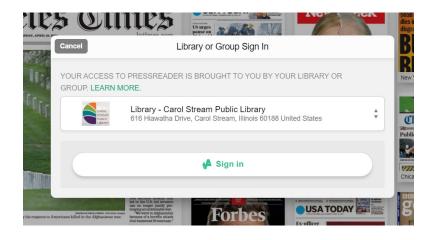

## 2. Click on Library or Group button.

## 3. Search for an select Carol Stream Public Library

## 4. Click on Sign In button.

5. Type in Library barcode number and PIN and Click on Sign In.

6. A successful connection is indicated by a green cup on the top left side and a welcome message. Start browsing or search for publications.