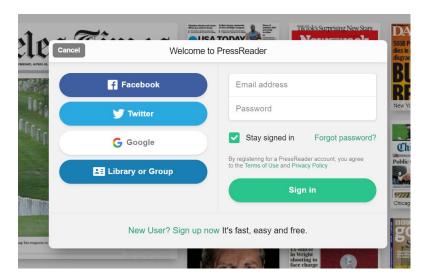

## 2. Click on Library or Group button.

## 4. Click on Sign In button.

5. Type in Library barcode number and PIN and Click on Sign In.

6. A successful connection is indicated by a green cup on the top left side and a welcome message. Start browsing or search for publications.